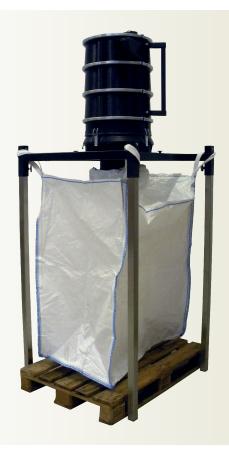

## **RONDA®** Big Bag Pre-separator

Big Bag Pre-separator for collection of large quantities of material/dust in standard big bags (75x115x130 cm). Using a standard hose, the pre-separator can be connected with one or two vacuum cleaners, depending on the suction power needed for the specific task.

The material is sucked into the pre-separator and by activating the shock valve, the material is released into the big bag.

Depending on the type of material, the hose length, and the air flow, 80-95 % of the vacuumed material is held back by the pre-separator, whereas only a small part ends up in the vacuum cleaner. This reduces the impact on the filters of the vacuum cleaner.

At the same time, the productivity is considerably increased, as the downtime when emptying the vacuum cleaner is minimized.

When the big bag is full, it is easily transported on a standard EUR-pallet using a pallet truck. This simple handling of the vacuumed material also contributes to a higher efficiency.

The metal frame of RONDA® Big Bag Pre-separator can be dismantled for easy transport and space-saving storage.

The pre-separator is delivered without pallet, big bag and connection hoses, which are to be purchased separately.