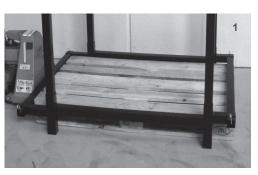

## **Supplementary Accessories**

| 1. | RONDA Big Bag transport bracket           | 83.85.7605 |
|----|-------------------------------------------|------------|
|    | (Bottom metal frame)                      |            |
| 2. | Hose Ø50mm, antistatic (by the meter)     | 84.54.5000 |
| 3. | RONDA bayonet coupling Ø50mm              | 81.56.3850 |
| 4. | 90° RONDA bayonet coupling Ø50mm*         | 85.56.2390 |
| 5. | RONDA 50/50 mm accessory stub, antistatic | 85.56.5000 |
| 6. | Container coupling Ø90/50mm, antistatic   |            |
|    | (only fits RONDA 2000)                    | 81.56.5011 |
|    |                                           |            |