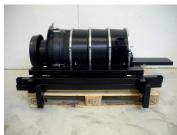

The metal frame of RONDA® Big Bag Pre-separator can be dismantled for easy transport and space-saving storage.

The pre-separator is delivered without pallet, big bag and connection hoses, which are to be purchased separately.