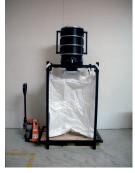

At the same time, the productivity is considerably increased, as the downtime when emptying the vacuum cleaner is minimized.

When the big bag is full, it is easily transported on a standard EUR-pallet using a pallet truck. This simple handling of the vacuumed material also contributes to a higher efficiency.

The metal frame of RONDA® Big Bag Pre-separator can be dismantled for easy transport and space-saving storage.

The pre-separator is delivered without pallet, big bag and connection hoses, which are to be purchased separately.